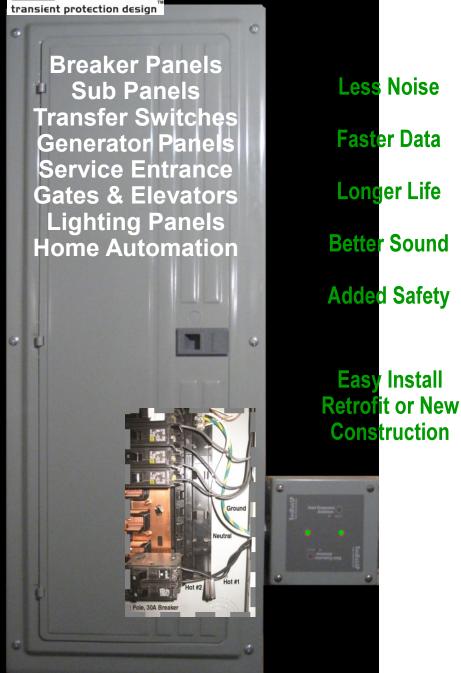

# Designed for electrical panels feeding automation, lighting control and network systems such as:

- Savant
   Vantage
   Control
   AMX
- Lutron Pakedge Crestron Elan
  - LiteTouch Pulseworks

### FEATURES:

- •UL 1449 Type 1 SPD
- •Enhanced UL 1283 EMI/RFI Listed Filter
- •Install on any size breaker or direct to bus
- •200 KAIC rated fusing
- No over-current protection required

# MANUFACTURED BY TOTAL PROTECTION SOLUTIONS Prewired w/ 28 inches of #10 wire Solutions Status Indicating Lights Weatherproof Nema 4 Steel

Measured Limited Voltage

## **TTLP FILTER & SURGE VOLTAGES**

|                   |                                | Strength  | Strength   |           | MLV        | MLV        | MLV          | ENCLOSURE       |
|-------------------|--------------------------------|-----------|------------|-----------|------------|------------|--------------|-----------------|
| Model #           | Voltage Description            | Per Phase | Per System | Enclosure | (2kV, 67A) | (6kV, 3kA) | (20kV, 10kA) | Sizes:          |
| *TK-TTLP-1S240-FL | 120/240VAC, 3W+G               | 100kA     | 150kA      | Α         | 36V        | 590V       | 970V         |                 |
| TK-TTLP-3Y208-FL  | 120/208VAC Three Phase 4W+G    | 100kA     | 150kA      | Α         | 36V        | 590V       | 970V         | ENCLOSURE A-    |
| TK-TTLP-3Y480-FL  | 277/480VAC Three Phase 4W+G    | 100kA     | 150kA      | Α         | 42V        | 1440V      | 1660V        | 6"H x 6"W x 4"D |
| TK-TTLP-3D240-FL  | 120/240VAC Delta High Leg 4W+G | 100kA     | 150kA      | Α         | 36V        | 598V       | 960V         |                 |
| TK-TTLP-1P120-FL  | 120VAC 2W+G (International)    | 100kA     | 150kA      | Α         | 42V        | 590V       | 970V         | ENCLOSURE B-    |
| TK-TTLP-1P240-FL  | 240VAC 2W+G (International)    | 100kA     | 150kA      | Α         | 42V        | 1038V      | 1660V        | 8"H x 6"W x 6"D |
| TK-TTLP-3Y380-FL  | 220/380VAC Three Phase 4W+G    | 100kA     | 150kA      | Α         | 42V        | 1440V      | 1660V        |                 |
| TK-TTLP-3Y600-FL  | 347/600VAC Three Phase 4W+G    | 100kA     | 150kA      | Α         | 58V        | 1191V      | 1722V        |                 |