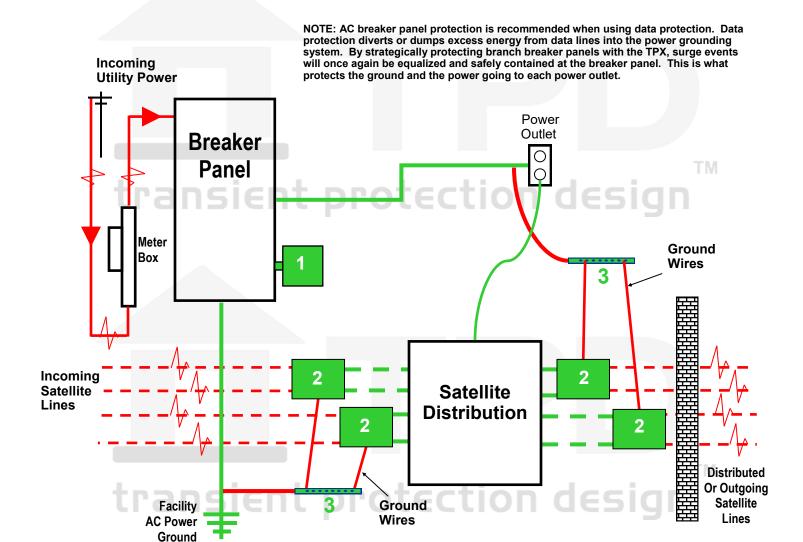

## Surge Protect Satellite Systems

## **Transient Protection Design**

#1 TPX-1S240-F

#2 TPD-SAT2

#3 TPD-GRD

Need additional assistance?
Call Technical Support
1-888-281-7856
info@TPDsurge.com
www.TransientProtectionDesign.com

\* Depending on size, voltage and exposure level designers should refer to their product lists for a complete list of product options. If you do not have this list please email tim@tpdsurge.com for more information. Drawings are not to scale and should only be used as a visual representation. Installation instructions should be followed for optimal performance and adequate grounding.