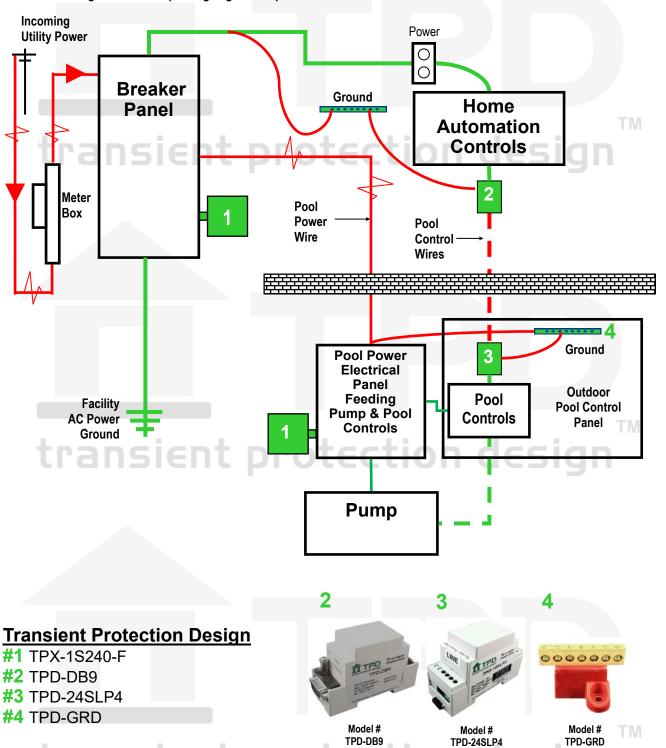

## Surge Protect Pumps & Pool Controls

NOTE: AC breaker panel protection is recommended when using data protection. Data protection diverts or dumps excess energy from data lines into the power grounding system. By strategically protecting branch breaker panels with the TPX, surge events will once again be equalized and safely contained at the breaker panel. This is what protects the ground and the power going to each power outlet.