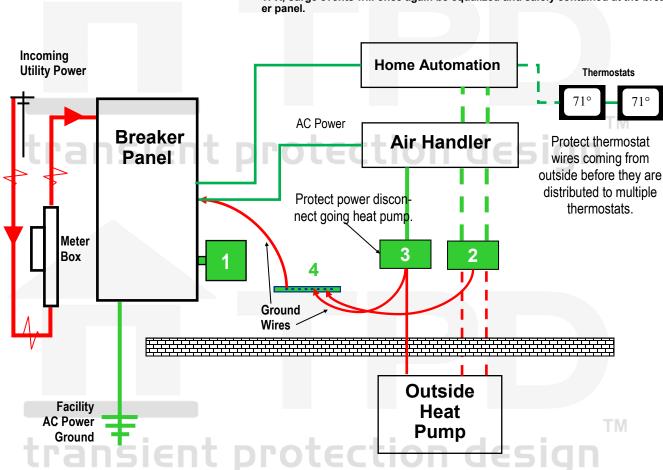

## Surge Protect HVAC & Thermostats

NOTE: AC breaker panel protection is recommended when using data protection. Data protection diverts or dumps excess energy from data lines into the power grounding system. By strategically protecting branch breaker panels with the TPX, surge events will once again be equalized and safely contained at the breaker panel.

## **Transient Protection Design**

#1 TPX-1S240-F

**#2** TPD-24SLP4

#3 TPX-120NN-F

#4 TPD-GRD

Use TPX-1S240-F for breaker panels. Use TPX-120NN-F for disconnects feeding

TPD-24SLP4 for 4 wire or TPD-24SLP2 for 2 wire