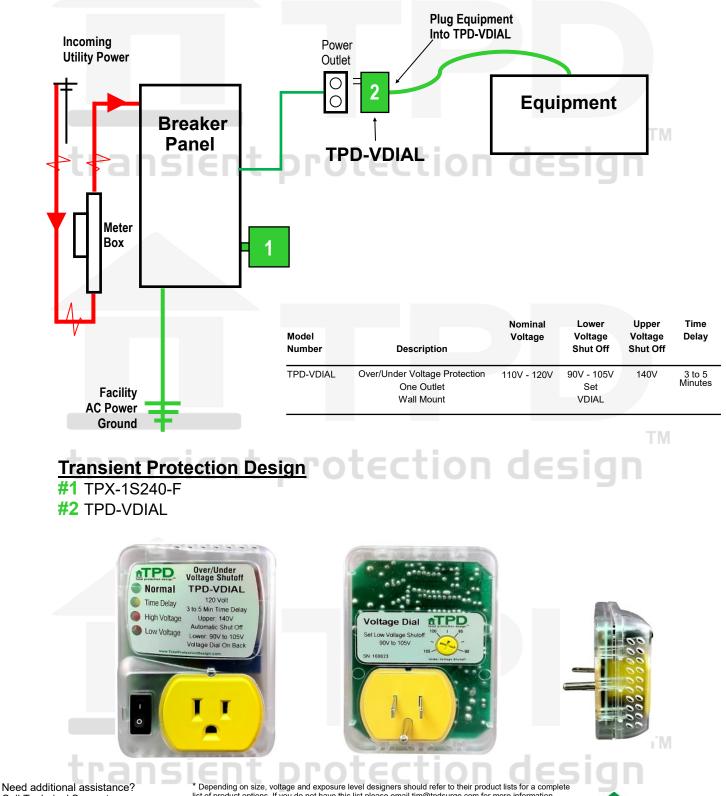

## Over Under Voltage Shutoff w/ Time Delay

Call Technical Support 1-888-281-7856 info@TPDsurge.com www.TransientProtectionDesign.com Depending on size, voltage and exposure level designers should refer to their product lists for a complete list of product options. If you do not have this list please email tim@tpdsurge.com for more information. Drawings are not to scale and should only be used as a visual representation. Installation instructions should be followed for optimal performance and adequate grounding.